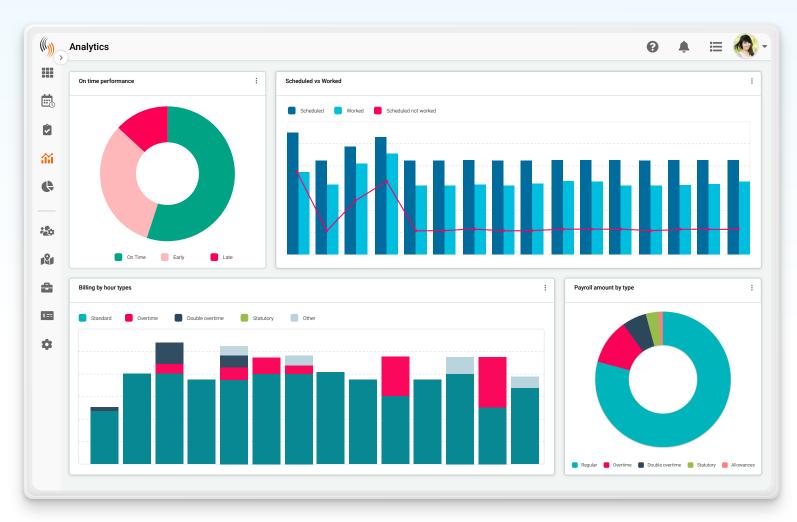

## Leverage your workforce data and make informed business decisions

For most businesses, your workforce is your biggest expense.

Understanding those costs and identifying opportunities to save can be the difference between success and failure. Celayix analytics allows you to analyze the key performance indicators that are important to you. Our analytics give you visibility over critical metrics to help you improve operations in your organization.

## **Profitability**

Track revenue, costs, and margins to identify areas of low or negative profitability

## Scheduling

View shift coverage to ensure optimal staffing and reduce conflicts with visual insights

#### **Overtime**

Identify the sites, customers & services that are contributing most to your overtime spend

#### **Billing**

Understand which customers, sites or services generate the most revenue